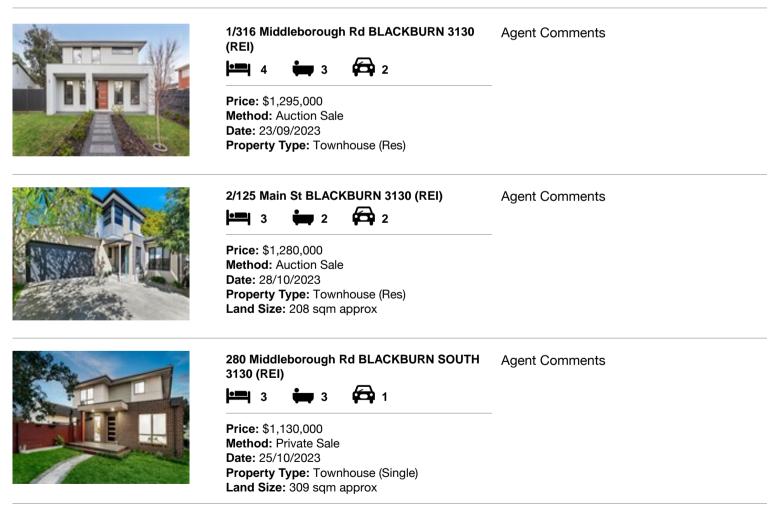

| Ade | dress of comparable property              | Price       | Date of sale |
|-----|-------------------------------------------|-------------|--------------|
| 1   | 1/316 Middleborough Rd BLACKBURN 3130     | \$1,295,000 | 23/09/2023   |
| 2   | 2/125 Main St BLACKBURN 3130              | \$1,280,000 | 28/10/2023   |
| 3   | 280 Middleborough Rd BLACKBURN SOUTH 3130 | \$1,130,000 | 25/10/2023   |

# **Comparable Properties**