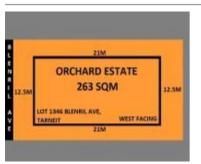

# 31 BLENRIL AVE, TARNEIT, VIC 3029

**Sale Price** 

\$285,000

Sale Date: 05/09/2023

Distance from Property: 524m