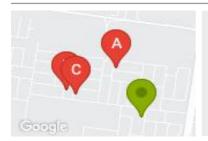

# **COMPARABLE PROPERTIES**

These are the three properties sold within two kilometres of the property for sale in the last six months that the estate agent or agent's representative considers to be most comparable to the property for sale.

# 51 ORNAMENT AVE, TARNEIT, VIC 3029

Sale Price

\$298,000

Sale Date: 07/11/2023

Distance from Property: 390m

# 31 BLENRIL AVE, TARNEIT, VIC 3029

**Sale Price** 

\$285,000

Sale Date: 05/09/2023

Distance from Property: 524m

#### 6 PRIMARY RD, TARNEIT, VIC 3029

Sale Price

\$283.000

Sale Date: 07/09/2023

Distance from Property: 457m