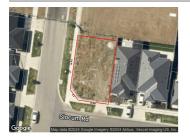

# 1 SLOCUM ROAD, TARNEIT, VIC 3029

**Indicative Selling Price** 

For the meaning of this price see consumer.vic.au/underquoting

**Price Range:** 

\$280,000 to \$300,000

Provided by: Raj Dasari , NINE REAL ESTATE

#### Property offered for sale

Address Including suburb and postcode

1 SLOCUM ROAD, TARNEIT, VIC 3029