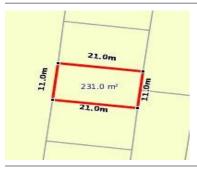

# 1 SLOCUM ROAD, TARNEIT, VIC 3029

**Indicative Selling Price** 

For the meaning of this price see consumer.vic.au/underquoting

**Price Range:** 

\$280,000 to \$300,000

Provided by: Raj Dasari , NINE REAL ESTATE

#### Property offered for sale

Address Including suburb and postcode

1 SLOCUM ROAD, TARNEIT, VIC 3029

#### Indicative selling price

For the meaning of this price see consumer.vic.gov.au/underguoting

Price Range: \$280,000 to \$300,000