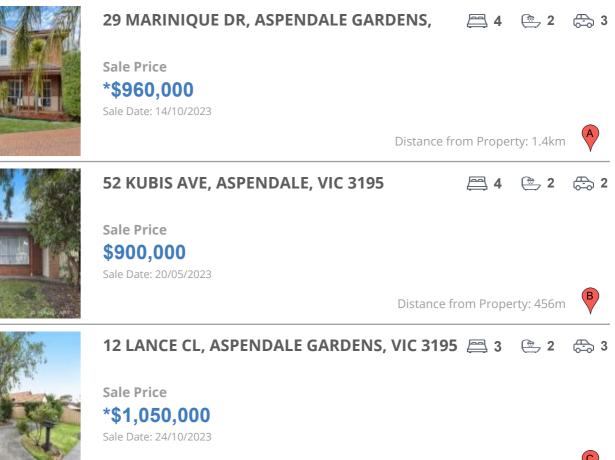

## **COMPARABLE PROPERTIES**

These are the three properties sold within two kilometres of the property for sale in the last six months that the estate agent or agent's representative considers to be most comparable to the property for sale.

### **Comparable property sales**

These are the three properties sold within two kilometres of the property for sale in the last six months that the estate agent or agent's representative considers to be most comparable to the property for sale.

| Address of comparable property               | Price        | Date of sale |
|----------------------------------------------|--------------|--------------|
| 29 MARINIQUE DR, ASPENDALE GARDENS, VIC 3195 | *\$960,000   | 14/10/2023   |
| 52 KUBIS AVE, ASPENDALE, VIC 3195            | \$900,000    | 20/05/2023   |
| 12 LANCE CL, ASPENDALE GARDENS, VIC 3195     | *\$1,050,000 | 24/10/2023   |