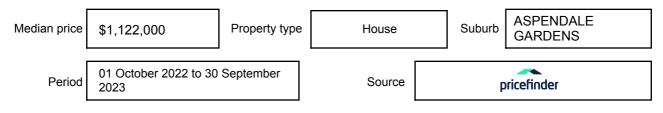

## **ASPENDALE GARDENS, VIC, 3195**

Suburb Median Sale Price (House)

\$1,122,000

01 October 2022 to 30 September 2023

Provided by: **pricefinder** 