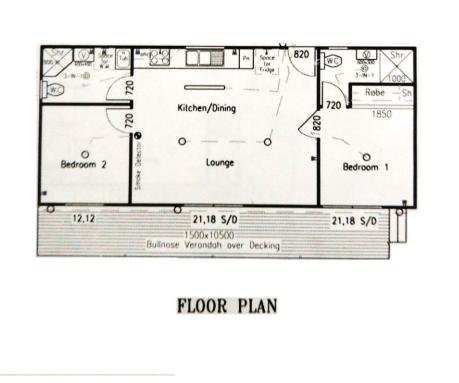

The charming two bedroom, two bathroom cottage at the rear of the property is of Western Red Cedar exterior and is extremely well presented internally and externally. Freshly painted, the bedrooms are at either end of the residence with the master possessing BIR and ensuite. There is a spacious open plan living, kitchen and dining area and the main bathroom includes the laundry. There is rear access to a fenced back yard with an extra storage shed and a huge single garage plus carport.

**WE JINDABYNE REAL ESTATE** 

FLOOR PLAN

DISCLAIMER: Every precaution has been taken to establish accuracy of the information but does not constitute any representation by the vendor or agent.