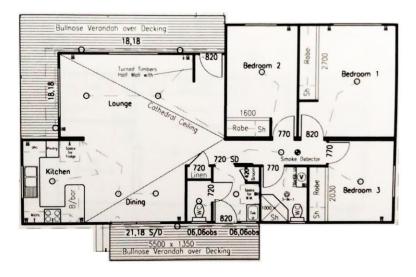

## Dual Occupancy, Great Location!!

A delightful dual occupancy property on one title quietly set on the corner of Ted Winter Close and Mitchell Circuit. The main house is at the front of the large 935m2 block and is comprised of three bedrooms, a large main bathroom, laundry with second toilet, open plan kitchen, dining and living area. There is a small balcony from the front door access and a rear veranda overlooking the colour bond fenced back yard. The front home is of Hardy Plank Weather Board exterior with a generous single garage, ample off street parking and has been freshly re-carpeted.

**WE JINDABYNE REAL ESTATE** 

FLOOR PLAN

DISCLAIMER: Every precaution has been taken to establish accuracy of the information but does not constitute any representation by the vendor or agent.