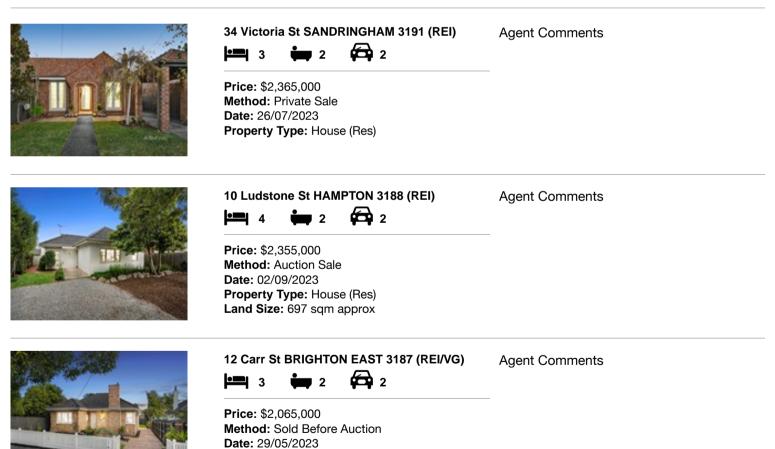

| Ade | dress of comparable property    | Price       | Date of sale |
|-----|---------------------------------|-------------|--------------|
| 1   | 34 Victoria St SANDRINGHAM 3191 | \$2,365,000 | 26/07/2023   |
| 2   | 10 Ludstone St HAMPTON 3188     | \$2,355,000 | 02/09/2023   |
| 3   | 12 Carr St BRIGHTON EAST 3187   | \$2,065,000 | 29/05/2023   |

# **Comparable Properties**

**Property Type:** House (Res) **Land Size:** 697 sqm approx

The information contained herein is to be used as a guide only. Although every care has been taken in the preparation of the information, we stress that particulars herein are for information only and do not constitute representations by the Owners or Agent. Sales data is provided as a guide to market activity, and we do not necessarily claim to have acted as the selling agent in these transactions.