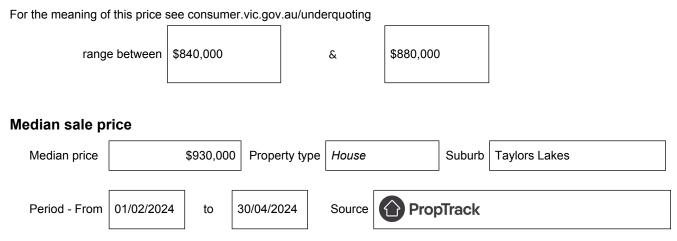

# Statement of Information Single residential property located in the Melbourne metropolitan area

Section 47AF of the Estate Agents Act 1980

### Property offered for sale

Address Including suburb and postcode

1 Trindall Place, Taylors Lakes, Vic 3038

### Indicative selling price



## Comparable property sales (\*Delete A or B below as applicable)

A\* These are the three properties sold within two kilometres of the property for sale in the last six months that the estate agent or agent's representative considers to be most comparable to the property for sale.

| Address of comparable property | Price | Date of sale |
|--------------------------------|-------|--------------|
| 1                              | \$    |              |
| 2                              | \$    |              |
| 3                              | \$    |              |

#### OR

**B**\* The estate agent or agent's representative reasonably believes that fewer than three comparable properties were sold within within two kilometres of the property for sale in the last six months.

This Stat