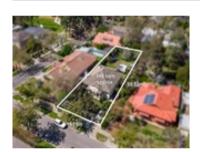

# Comparable Properties

43 Kennealy St SURREY HILLS 3127 (REI)

**4** 

📭 1 🎏

3

Price: \$2,900,000

Method: Sold Before Auction

Date: 12/09/2023