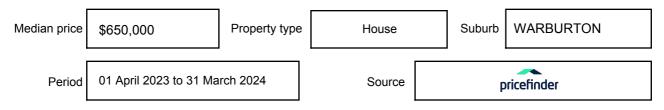

may be expressed as a single price, or as a price range with the difference between the upper and lower amounts not more than 10% of the lower amount.

This Statement of Information must be provided to a prospective buyer within two business days of a request and displayed at any open for inspection for the property for sale.

It is recommended that the address of the property being offered for sale be checked at

services.land.vic.gov.au/landchannel/content/addressSearch before being entered in this Statement of Information.

### Property offered for sale

Address Including suburb and postcode

1 WEBB STREET, WARBURTON, VIC 3799

### Indicative selling price

For the meaning of this price see consumer.vic.gov.au/underquoting

Price Range:

\$825,000 to \$895,000

#### Median sale price



#### **Comparable property sales**

The estate agent or agent's representative reasonably believes that fewer than three comparable properties were sold within two kilometres of the property for sale in the last six months.