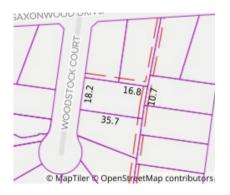

### Property offered for sale

Address Including suburb and postcode

1 Woodstock Court, Doncaster East Vic 3109

06/06/2024 13:03

**Property Type:** House **Land Size:** 651 sqm approx Agent Comments Indicative Selling Price \$1,390,000 - \$1,520,000 Median House Price March quarter 2024: \$1,620,000