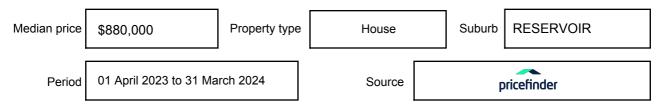

ormation may be expressed as a single price, or as a price range with the difference between the upper and lower amounts not more than 10% of the lower amount.

This Statement of Information must be provided to a prospective buyer within two business days of a request and displayed at any open for inspection for the property for sale.

It is recommended that the address of the property being offered for sale be checked at

services.land.vic.gov.au/landchannel/content/addressSearch before being entered in this Statement of Information.

### Property offered for sale

Address Including suburb and postcode

10 FORDHAM ROAD, RESERVOIR, VIC 3073

### Indicative selling price

For the meaning of this price see consumer.vic.gov.au/underquoting

Single Price:

\$1,800,000

#### Median sale price



#### **Comparable property sales**

The estate agent or agent's representative reasonably believes that fewer than three comparable properties were sold within two kilometres of the property for sale in the last six months.





This Statement of Information was prepared on: