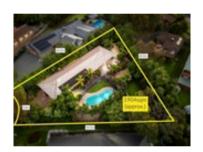

## Property offered for sale

| 10 Crowther Avenue, Wattle Glen Vic 3096 |
|------------------------------------------|
|                                          |
|                                          |
|                                          |
|                                          |

# Rooms: 8

Property Type: House Land Size: 3119 sqm approx

**Agent Comments** 