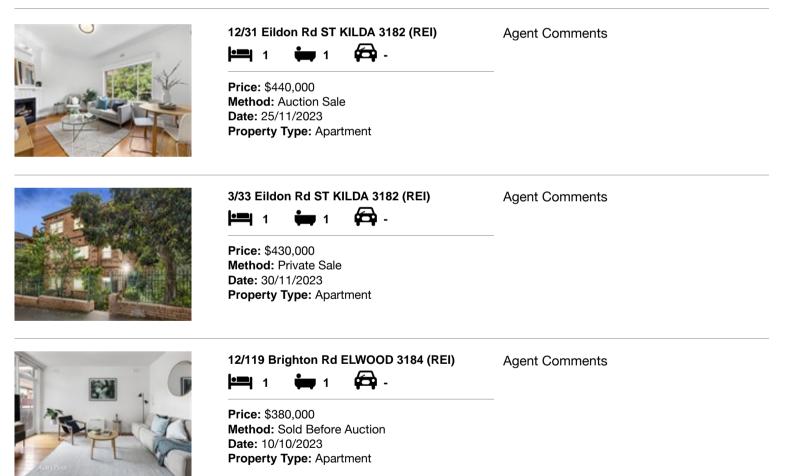

#### Comparable property sales (\*Delete A or B below as applicable)

A\* These are the three properties sold within two kilometres of the property for sale in the last six months that the estate agent or agent's representative considers to be most comparable to the property for sale.

| Add | dress of comparable property   | Price     | Date of sale |
|-----|--------------------------------|-----------|--------------|
| 1   | 12/31 Eildon Rd ST KILDA 3182  | \$440,000 | 25/11/2023   |
| 2   | 3/33 Eildon Rd ST KILDA 3182   | \$430,000 | 30/11/2023   |
| 3   | 12/119 Brighton Rd ELWOOD 3184 | \$380,000 | 10/10/2023   |