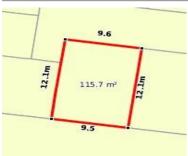

# 10/35 RIX STREET, HERNE HILL, VIC 3218 🕮 1 🕒 1 🚓 1

**Indicative Selling Price** 

For the meaning of this price see consumer.vic.au/underquoting

**Price Range:** 

\$357,000 to \$377,000

Provided by: Sophie Spowart, Hayeswinckle Highton

# Property offered for sale

Address Including suburb and postcode

10/35 RIX STREET, HERNE HILL, VIC 3218