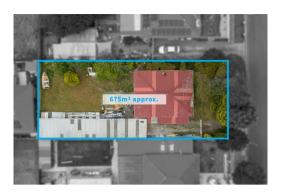

#### Property offered for sale

Including suburb or locality and postcode

Address 10 Denver Street, Norlane Vic 3214

# Harcourts

**Property Type:** House **Land Size:** 675 sqm approx Agent Comments Indicative Selling Price \$340,000 - \$370,000 Median House Price 06/11/2022 - 05/11/2023: \$450,000