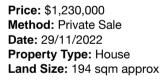

| Add | dress of comparable property  | Price       | Date of sale |
|-----|-------------------------------|-------------|--------------|
| 1   | 8 Fraser St QUEENSCLIFF 3225  | \$1,300,000 | 16/02/2024   |
| 2   | 33 King St QUEENSCLIFF 3225   | \$1,230,000 | 29/11/2022   |
| 3   | 37 Stokes St QUEENSCLIFF 3225 | \$1,200,000 | 25/08/2023   |

# **Comparable Properties**

8 Fraser St QUEENSCLIFF 3225 (REI)

Price: \$1,300,000 Method: Private Sale Date: 16/02/2024 Property Type: House Land Size: 394 sqm approx

Agent Comments

33 King St QUEENSCLIFF 3225 (REI/VG)