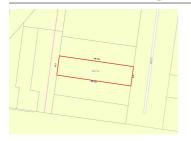

# 10 JOHN STREET, FOOTSCRAY, VIC 3011 🕮 - 🕒 - 😂 -

**Indicative Selling Price** 

For the meaning of this price see consumer.vic.au/underquoting

**Price Range:** 

\$1,000,000 to \$1,100,000

Provided by: Mark Della, Sweeney Estate Agents Yarraville

# Property offered for sale

Address Including suburb and postcode

10 JOHN STREET, FOOTSCRAY, VIC 3011