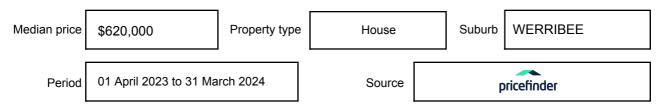

y be expressed as a single price, or as a price range with the difference between the upper and lower amounts not more than 10% of the lower amount.

This Statement of Information must be provided to a prospective buyer within two business days of a request and displayed at any open for inspection for the property for sale.

It is recommended that the address of the property being offered for sale be checked at

services.land.vic.gov.au/landchannel/content/addressSearch before being entered in this Statement of Information.

## Property offered for sale

Address Including suburb and postcode

10 KURRALI CRESCENT, WERRIBEE, VIC 3030

## Indicative selling price

For the meaning of this price see consumer.vic.gov.au/underquoting

Price Range:

\$660,000 to \$720,000

#### Median sale price



#### **Comparable property sales**

These are the three properties sold within two kilometres of the property for sale in the last six months that the estate agent or agent's representative considers to be most comparable to the property for sale.

| Address of comparable property     | Price     | Date of sale |
|------------------------------------|-----------|--------------|
| 20 ATTUNGA GR, WERRIBEE, VIC 3030  | \$694,000 | 30/06/2023   |
| 8 AMAROO WALK, WERRIBEE, VIC 3030  | \$695,800 | 05/09/2023   |
| 3 KURRALI CRES, WERRIBEE, VIC 3030 | \$680,000 | 12/09/2023   |

This Statement of Information was prepared on: 17

17/06/2024