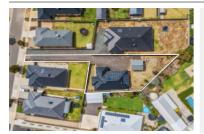

# 10 LIMOUSIN COURT, ASCOT, VIC 3551 📛 4 🕒 2 😂 4

**Indicative Selling Price** 

For the meaning of this price see consumer.vic.au/underquoting

Price Range:

\$600,000 to \$650,000

Provided by: Brannock Isidore De la Torre, Ray White Bendigo

### Property offered for sale

|           | Address    |  |  |
|-----------|------------|--|--|
| Including | suburb and |  |  |
|           | postcode   |  |  |

10 LIMOUSIN COURT, ASCOT, VIC 3551