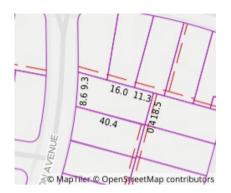

## Property offered for sale

| Address              | 10 Murchison Avenue, Taylors Lakes Vic 3038 |
|----------------------|---------------------------------------------|
| Including suburb and |                                             |
| postcode             |                                             |
|                      |                                             |
|                      |                                             |