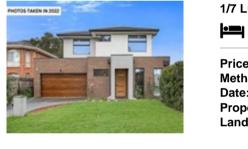

# **Comparable Properties**

1/7 Luckie St NUNAWADING 3131 (REI)

Price: \$1,132,500 Method: Auction Sale Date: 02/12/2023 Property Type: Townhouse (Res) Land Size: 272 sqm approx

9/21 Doncaster East Rd MITCHAM 3132 (REI) Agent Comments