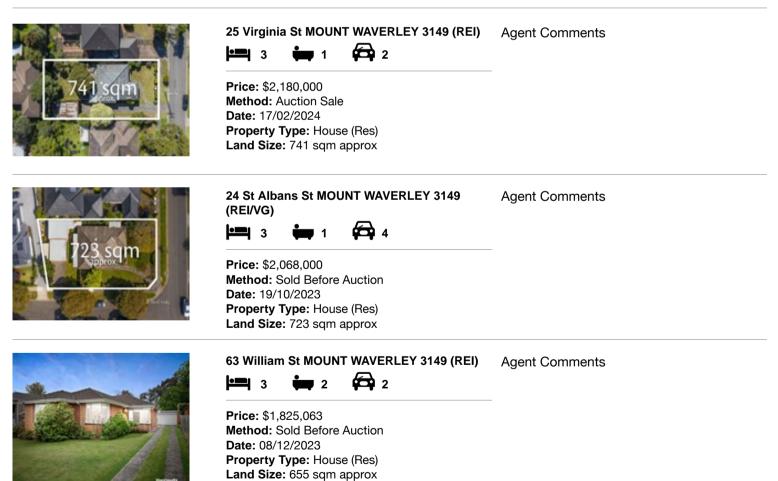

### Comparable property sales (\*Delete A or B below as applicable)

A\* These are the three properties sold within two kilometres of the property for sale in the last six months that the estate agent or agent's representative considers to be most comparable to the property for sale.

| Ade | dress of comparable property        | Price       | Date of sale |
|-----|-------------------------------------|-------------|--------------|
| 1   | 25 Virginia St MOUNT WAVERLEY 3149  | \$2,180,000 | 17/02/2024   |
| 2   | 24 St Albans St MOUNT WAVERLEY 3149 | \$2,068,000 | 19/10/2023   |
| 3   | 63 William St MOUNT WAVERLEY 3149   | \$1,825,063 | 08/12/2023   |

# **Comparable Properties**