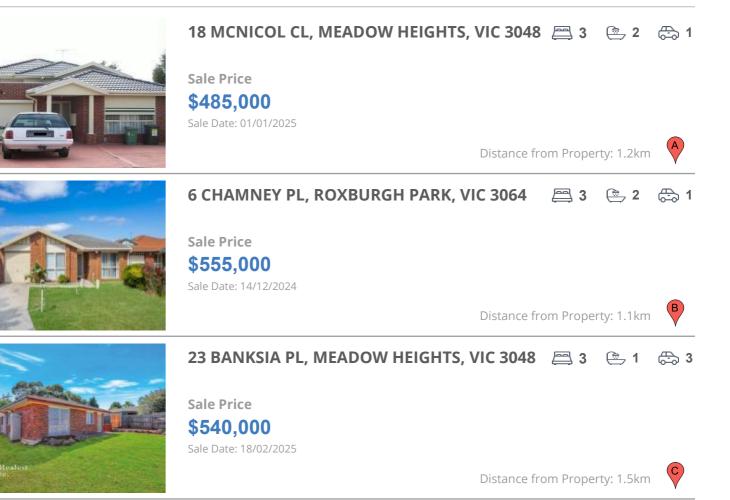

## **COMPARABLE PROPERTIES**

These are the three properties sold within two kilometres of the property for sale in the last six months that the estate agent or agents representative considers to be most comparable to the property for sale.

#### **Comparable property sales**

These are the three properties sold within two kilometres of the property for sale in the last six months that the estate agent or agents representative considers to be most comparable to the property for sale.

| Address of comparable property          | Price     | Date of sale |
|-----------------------------------------|-----------|--------------|
| 18 MCNICOL CL, MEADOW HEIGHTS, VIC 3048 | \$485,000 | 01/01/2025   |
| 6 CHAMNEY PL, ROXBURGH PARK, VIC 3064   | \$555,000 | 14/12/2024   |
| 23 BANKSIA PL, MEADOW HEIGHTS, VIC 3048 | \$540,000 | 18/02/2025   |