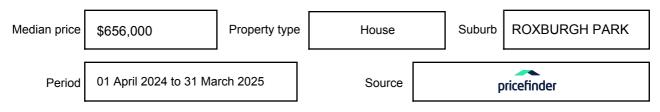

### **MEDIAN SALE PRICE**

**Suburb Median Sale Price (House)** 

\$656,000

01 April 2024 to 31 March 2025

**Indicative Selling Price** 

Price Range:

Provided by: pricefinder

**-** 

#### Median sale price