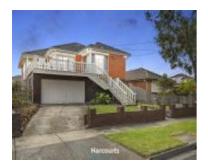

# 10 PRINCE ANDREW AVENUE, LALOR,

**Indicative Selling Price** 

For the meaning of this price see consumer.vic.au/underquoting

**Price Range:** 

\$595,000 to \$654,500

Provided by: Ron Singh, Harcourts Rata & Co

#### Property offered for

Address Including suburb and postcode

10 PRINCE ANDREW AVENUE, LALOR, VIC 3075