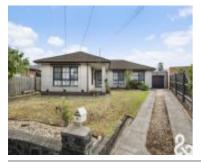

### 8 CHIFLEY ST, LALOR, VIC 3075

Sale Price

\*\$688,000

Sale Date: 03/06/2023

Distance from Property: 818m

| Address of comparable                  | Price      | Date of sale |
|----------------------------------------|------------|--------------|
| 8 CHIFLEY ST, LALOR, VIC 3075          | *\$688,000 | 03/06/2023   |
| 37 VALENTINE AVE, THOMASTOWN, VIC 3074 | *\$640,000 | 15/07/2023   |
| 30 TANDARRA CRES, LALOR, VIC 3075      | \$645,000  | 15/04/2023   |