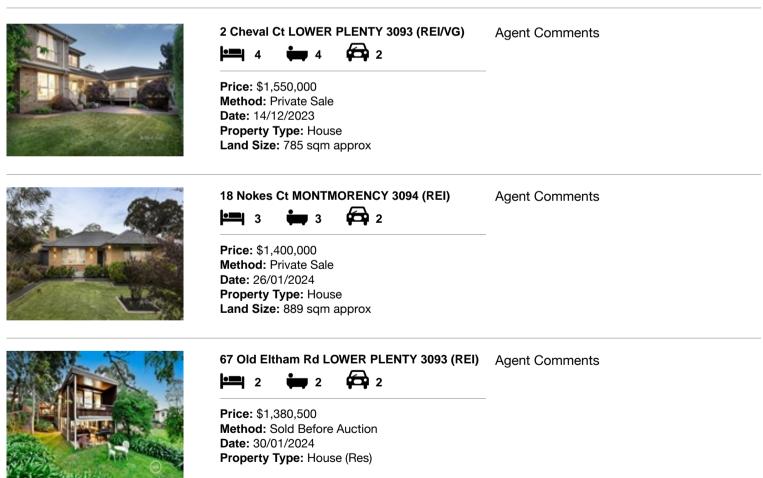

### Comparable property sales (\*Delete A or B below as applicable)

A\* These are the three properties sold within two kilometres of the property for sale in the last six months that the estate agent or agent's representative considers to be most comparable to the property for sale.

| Ade | dress of comparable property       | Price       | Date of sale |
|-----|------------------------------------|-------------|--------------|
| 1   | 2 Cheval Ct LOWER PLENTY 3093      | \$1,550,000 | 14/12/2023   |
| 2   | 18 Nokes Ct MONTMORENCY 3094       | \$1,400,000 | 26/01/2024   |
| 3   | 67 Old Eltham Rd LOWER PLENTY 3093 | \$1,380,500 | 30/01/2024   |

# **Comparable Properties**