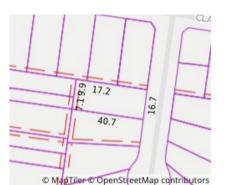

#### BARRYPLANT

Mark Di Giulio 9842 8888 0407 863 179 mdigiulio@barryplant.com.au

**Indicative Selling Price** \$1,350,000 - \$1,450,000 **Median House Price** 

December quarter 2023: \$1,850,500

Property Type: House Land Size: 684 sqm approx **Agent Comments** 