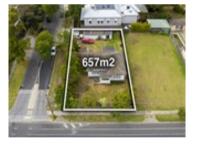

Price: \$2,280,000 Method: Private Sale Date: 03/07/2023 Property Type: House Land Size: 657 sqm approx Agent Comments

8 Kenilworth St BALWYN 3103 (REI)

**-**

Price: \$2,210,000 Method: Auction Sale Date: 03/06/2023