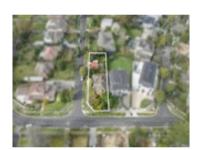

### Comparable Properties

11 Renown St BALWYN NORTH 3104 (REI)

Price: \$2,430,000 Method: Auction Sale Date: 19/08/2023

Property Type: House (Res) Land Size: 731 sqm approx

**Agent Comments** 

116 Balwyn Rd BALWYN 3103 (REI)