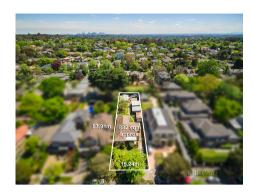

#### Property offered for sale

| Address              | 10 Relowe Crescent, Balwyn Vic 3103 |
|----------------------|-------------------------------------|
| Including suburb and |                                     |
| postcode             |                                     |
|                      |                                     |
|                      |                                     |