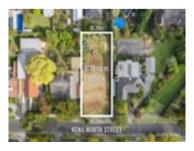

## 3 8 Kenilworth St BALWYN 3103 \$2,210,000 03/06/2023

B\* The estate agent or agent's representative reasonably believes that fewer than three comparable properties were sold within two kilometres of the property for sale in the last six months.

Price: \$2,280,000 Method: Private Sale Date: 03/07/2023 Property Type: House Land Size: 657 sqm approx Agent Comments

8 Kenilworth St BALWYN 3103 (REI)

**-**

Price: \$2,210,000 Method: Auction Sale Date: 03/06/2023

Property Type: Land (Res) Land Size: 800 sqm approx Agent Comments

Account - Nelson Alexander | P: 03 98548888 | F: 03 94177408