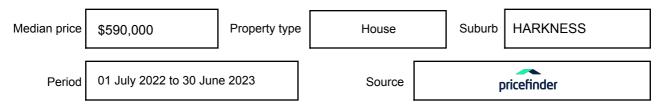

### Property offered for sale

Address Including suburb and postcode

10 ROSEMONT RISE, HARKNESS, VIC 3337

### Indicative selling price

For the meaning of this price see consumer.vic.gov.au/underquoting

Price Range:

\$530,000 to \$560,000

#### Median sale price