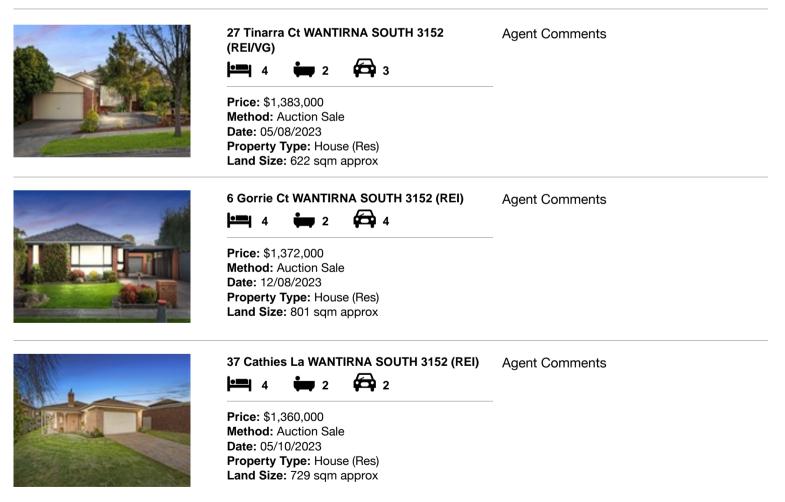

| Ade | dress of comparable property      | Price       | Date of sale |
|-----|-----------------------------------|-------------|--------------|
| 1   | 27 Tinarra Ct WANTIRNA SOUTH 3152 | \$1,383,000 | 05/08/2023   |
| 2   | 6 Gorrie Ct WANTIRNA SOUTH 3152   | \$1,372,000 | 12/08/2023   |
| 3   | 37 Cathies La WANTIRNA SOUTH 3152 | \$1,360,000 | 05/10/2023   |