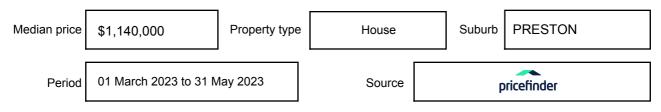

be expressed as a single price, or as a price range with the difference between the upper and lower amounts not more than 10% of the lower amount.

This Statement of Information must be provided to a prospective buyer within two business days of a request and displayed at any open for inspection for the property for sale.

It is recommended that the address of the property being offered for sale be checked at

services.land.vic.gov.au/landchannel/content/addressSearch before being entered in this Statement of Information.

## Property offered for sale

Address Including suburb and postcode

10 TINTERN AVENUE, PRESTON, VIC 3072

## Indicative selling price

For the meaning of this price see consumer.vic.gov.au/underquoting

Price Range:

\$1,300,000 to \$1,400,000

#### Median sale price



#### **Comparable property sales**

These are the three properties sold within two kilometres of the property for sale in the last six months that the estate agent or agent's representative considers to be most comparable to the property for sale.

| Address of comparable property    | Price         | Date of sale |
|-----------------------------------|---------------|--------------|
| 40 STOTT ST, PRESTON, VIC 3072    | **\$1,400,000 | 12/06/2023   |
| 8 STEPHEN ST, PRESTON, VIC 3072   | *\$1,380,000  | 22/04/2023   |
| 25 GRAMPIAN ST, PRESTON, VIC 3072 | *\$1,359,000  | 01/07/2023   |

This Statement of Information was prepared on: 04/

04/07/2023