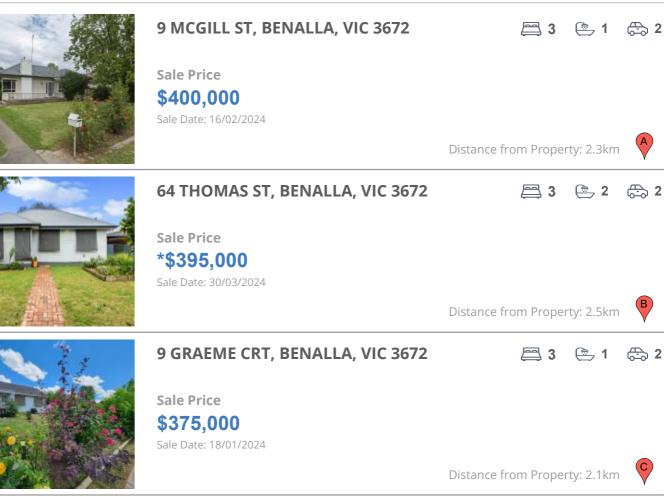

# **COMPARABLE PROPERTIES**

These are the three properties sold within five kilometres of the property for sale in the last 18 months that the estate agent or agent's representative considers to be most comparable to the property for sale.

#### **Comparable property sales**

These are the three properties sold within five kilometres of the property for sale in the last 18 months that the estate agent or agent's representative considers to be most comparable to the property for sale.

| Address of comparable property  | Price      | Date of sale |
|---------------------------------|------------|--------------|
| 9 MCGILL ST, BENALLA, VIC 3672  | \$400,000  | 16/02/2024   |
| 64 THOMAS ST, BENALLA, VIC 3672 | *\$395,000 | 30/03/2024   |
| 9 GRAEME CRT, BENALLA, VIC 3672 | \$375,000  | 18/01/2024   |