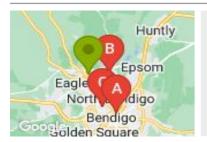

# **COMPARABLE PROPERTIES**

These are the three properties sold within five kilometres of the property for sale in the last 18 months that the estate agent or agent's representative considers to be most comparable to the property for sale.

# 102 BAXTER ST, BENDIGO, VIC 3550

Sale Price

\*\$660,000

Sale Date: 20/10/2023

Distance from Property: 5.4km

#### 15 METROPOLITAN DR, EAGLEHAWK, VIC

Sale Price

\*\$640,000

Sale Date: 09/10/2023

Distance from Property: 2.2km

# 28 BUCKLEY ST, BENDIGO, VIC 3550

Sale Price

\$680.000

Sale Date: 04/09/2023

Distance from Property: 4.1km

#### Comparable property sales

These are the three properties sold within five kilometres of the property for sale in the last 18 months that the estate agent or agent's representative considers to be most comparable to the property for sale.

| Address of comparable property          | Price      | Date of sale |
|-----------------------------------------|------------|--------------|
| 102 BAXTER ST, BENDIGO, VIC 3550        | *\$660,000 | 20/10/2023   |
| 15 METROPOLITAN DR, EAGLEHAWK, VIC 3556 | *\$640,000 | 09/10/2023   |
| 28 BUCKLEY ST, BENDIGO, VIC 3550        | \$680,000  | 04/09/2023   |