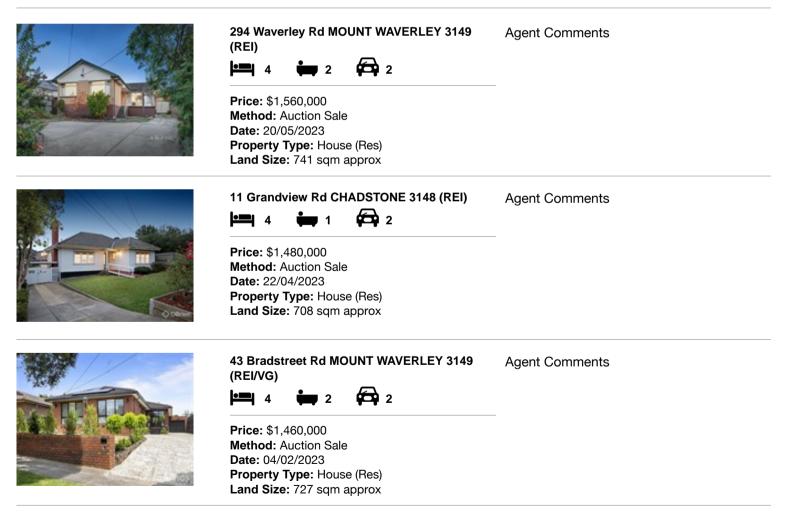

### Comparable property sales (\*Delete A or B below as applicable)

A\* These are the three properties sold within two kilometres of the property for sale in the last six months that the estate agent or agent's representative considers to be most comparable to the property for sale.

| Ad | dress of comparable property         | Price       | Date of sale |
|----|--------------------------------------|-------------|--------------|
| 1  | 294 Waverley Rd MOUNT WAVERLEY 3149  | \$1,560,000 | 20/05/2023   |
| 2  | 11 Grandview Rd CHADSTONE 3148       | \$1,480,000 | 22/04/2023   |
| 3  | 43 Bradstreet Rd MOUNT WAVERLEY 3149 | \$1,460,000 | 04/02/2023   |