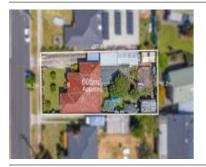

# 10 WALES STREET, SPRINGVALE, VIC

**Indicative Selling Price** 

For the meaning of this price see consumer.vic.au/underquoting

Price Range:

\$800,000 to \$880,000

Provided by: Johnny Nguyen, iSell Group

## Property offered for sale

Address Including suburb and postcode

10 WALES STREET, SPRINGVALE, VIC 3171