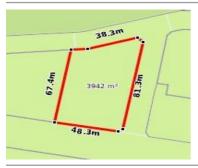

# 101/38 CLARK STREET, WILLIAMS

**Indicative Selling Price** 

For the meaning of this price see consumer.vic.au/underquoting

Price Range:

\$399,000 to \$440,000

Provided by: Uma Dereddy, NINE REAL ESTATE

# Property offered for sale

Address Including suburb and postcode

101/38 CLARK STREET, WILLIAMS LANDING, VIC 3027