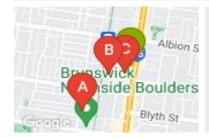

#### **COMPARABLE PROPERTIES**

These are the three properties sold within two kilometres of the property for sale in the last six months that the estate agent or agent's representative considers to be most comparable to the property for sale.

#### Comparable property sales

These are the three properties sold within two kilometres of the property for sale in the last six months that the estate agent or agent's representative considers to be most comparable to the property for sale.

| Address of comparable property          | Price      | Date of sale |
|-----------------------------------------|------------|--------------|
| 303/8-38 PERCY ST, BRUNSWICK, VIC 3056  | *\$555,000 | 20/12/2023   |
| 101/2-6 DUCKETT ST, BRUNSWICK, VIC 3056 | *\$570,000 | 11/12/2023   |
| 404/20 BREESE ST, BRUNSWICK, VIC 3056   | *\$580,000 | 23/11/2023   |