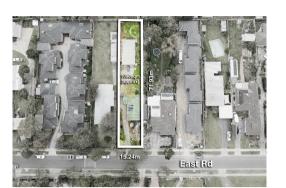

Fabian Secatore 03 9519 8333 0418 327 782 fsecatore@woodards.com.au

Indicative Selling Price \$950,000 - \$1,045,000 Median House Price March quarter 2024: \$893,750

**1** 3 **1** 4

Property Type: House Land Size: 1096 sqm approx

Agent Comments

Plans And Permits Included For 4 Townhouses