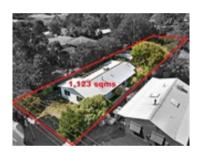

## Comparable Properties

8 East Rd SEAFORD 3198 (REI)

**├**─ 5 **÷** 

**2** 

Price: \$978,000
Method: Private Sale
Date: 05/01/2024

Property Type: House Land Size: 1123 sqm approx

Agent Comments

The estate agent or agent's representative reasonably believes that fewer than three comparable properties were sold within two kilometres of the property for sale in the last six months.