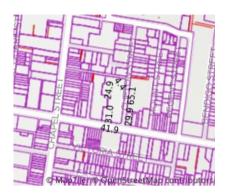

## Address of comparable property

| Add | dress of comparable property  | Price     | Date of sale |
|-----|-------------------------------|-----------|--------------|
| 1   | 9/29 Grattan St PRAHRAN 3181  | \$395,000 | 20/09/2023   |
| 2   | 210/201 High St PRAHRAN 3181  | \$390,000 | 06/09/2023   |
| 3   | 5/37 Greville St PRAHRAN 3181 | \$345,000 | 21/09/2023   |