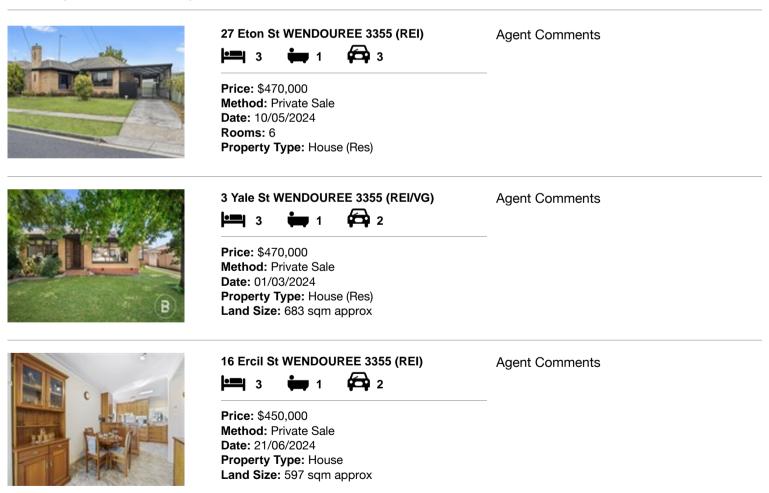

### Comparable property sales (\*Delete A or B below as applicable)

A\* These are the three properties sold within five kilometres of the property for sale in the last 18 months that the estate agent or agent's representative considers to be most comparable to the property for sale.

| Add | dress of comparable property | Price     | Date of sale |
|-----|------------------------------|-----------|--------------|
| 1   | 27 Eton St WENDOUREE 3355    | \$470,000 | 10/05/2024   |
| 2   | 3 Yale St WENDOUREE 3355     | \$470,000 | 01/03/2024   |
| 3   | 16 Ercil St WENDOUREE 3355   | \$450,000 | 21/06/2024   |