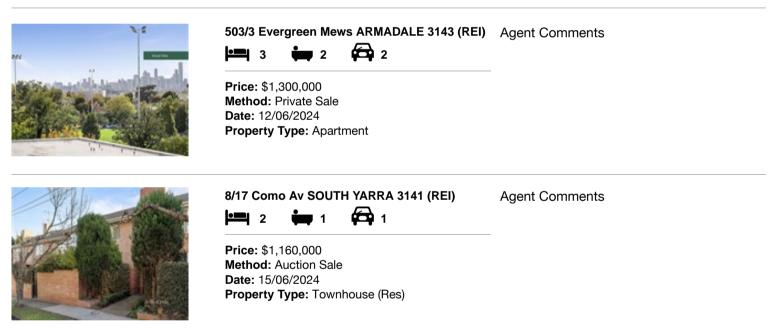

| Ad | dress of comparable property       | Price       | Date of sale |
|----|------------------------------------|-------------|--------------|
| 1  | 503/3 Evergreen Mews ARMADALE 3143 | \$1,300,000 | 12/06/2024   |
| 2  | 8/17 Como Av SOUTH YARRA 3141      | \$1,160,000 | 15/06/2024   |
| 3  |                                    |             |              |