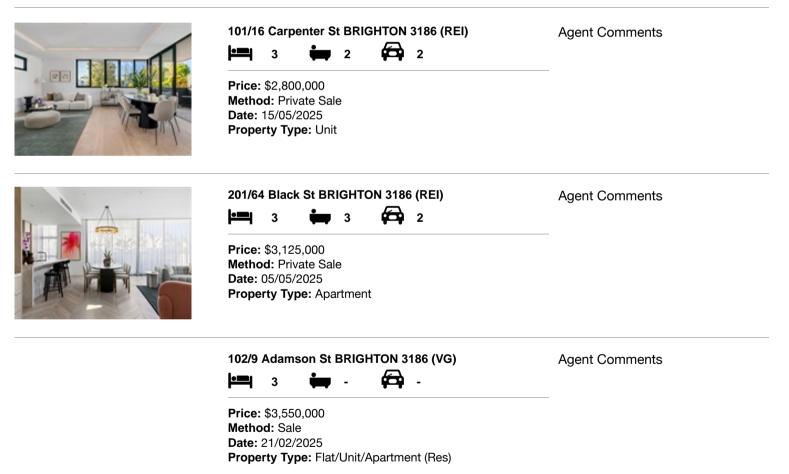

### Comparable property sales (\*Delete A or B below as applicable)

A\* These are the three properties sold within two kilometres of the property for sale in the last six months that the estate agent or agent's representative considers to be most comparable to the property for sale.

| Ade | dress of comparable property      | Price       | Date of sale |
|-----|-----------------------------------|-------------|--------------|
| 1   | 101/16 Carpenter St BRIGHTON 3186 | \$2,800,000 | 15/05/2025   |
| 2   | 201/64 Black St BRIGHTON 3186     | \$3,125,000 | 05/05/2025   |
| 3   | 102/9 Adamson St BRIGHTON 3186    | \$3,550,000 | 21/02/2025   |