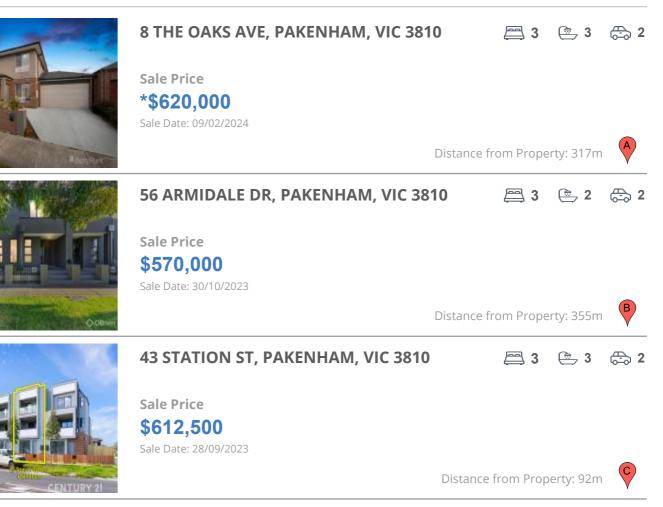

# **COMPARABLE PROPERTIES**

These are the three properties sold within two kilometres of the property for sale in the last six months that the estate agent or agent's representative considers to be most comparable to the property for sale.

#### **Comparable property sales**

These are the three properties sold within two kilometres of the property for sale in the last six months that the estate agent or agent's representative considers to be most comparable to the property for sale.

| Address of comparable property     | Price      | Date of sale |
|------------------------------------|------------|--------------|
| 8 THE OAKS AVE, PAKENHAM, VIC 3810 | *\$620,000 | 09/02/2024   |
| 56 ARMIDALE DR, PAKENHAM, VIC 3810 | \$570,000  | 30/10/2023   |
| 43 STATION ST, PAKENHAM, VIC 3810  | \$612,500  | 28/09/2023   |