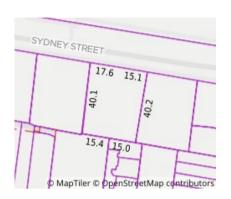

## Section 47AF of the Estate Agents Act 1980

| Property | offered | for sale |
|----------|---------|----------|
|----------|---------|----------|

| Address              | 104/6 Sydney Street, Prahran Vic 3181 |
|----------------------|---------------------------------------|
| Including suburb and |                                       |
| postcode             |                                       |
|                      |                                       |
|                      |                                       |

| Ad | dress of comparable property  | Price       | Date of sale |
|----|-------------------------------|-------------|--------------|
| 1  | 3/6 St Johns La TOORAK 3142   | \$1,510,000 | 27/11/2023   |
| 2  | 3/1 Sydney St ARMADALE 3143   | \$1,500,000 | 22/12/2023   |
| 3  | 103/75 Union St ARMADALE 3143 | \$1,430,000 | 19/10/2023   |