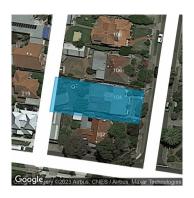

#### Section 47AF of the Estate Agents Act 1980

| Property | offered | for sale |
|----------|---------|----------|
|----------|---------|----------|

| Address<br>Including suburb and<br>postcode |  |
|---------------------------------------------|--|
|                                             |  |

#### Indicative selling price

For the meaning of this price see consumer.vic.gov.au/underquoting

| Range between | \$2,050,000 | & | \$2,250,000 |
|---------------|-------------|---|-------------|
|               |             |   |             |