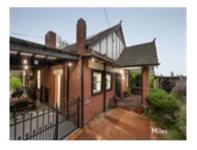

# Comparable Properties

10 John St IVANHOE 3079 (REI)

Price: \$2,221,000 Method: Private Sale Date: 22/09/2023 Property Type: House Land Size: 627 sqm approx **Agent Comments** 

58 Studley Rd IVANHOE 3079 (REI)

Price: \$2,125,000

Method: Sold Before Auction

Date: 20/10/2023

Rooms: 7

Property Type: House (Res) Land Size: 873 sqm approx

Agent Comments

The estate agent or agent's representative reasonably believes that fewer than three comparable properties were sold within two kilometres of the property for sale in the last six months.