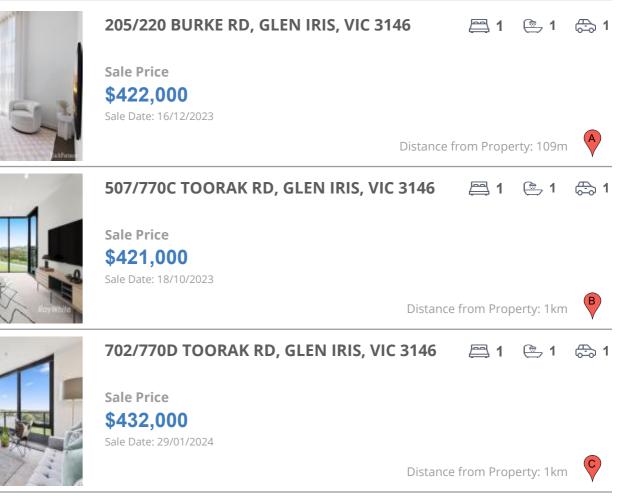

## **COMPARABLE PROPERTIES**

These are the three properties sold within two kilometres of the property for sale in the last six months that the estate agent or agent's representative considers to be most comparable to the property for sale.

#### **Comparable property sales**

These are the three properties sold within two kilometres of the property for sale in the last six months that the estate agent or agent's representative considers to be most comparable to the property for sale.

| Address of comparable property          | Price     | Date of sale |
|-----------------------------------------|-----------|--------------|
| 205/220 BURKE RD, GLEN IRIS, VIC 3146   | \$422,000 | 16/12/2023   |
| 507/770C TOORAK RD, GLEN IRIS, VIC 3146 | \$421,000 | 18/10/2023   |
| 702/770D TOORAK RD, GLEN IRIS, VIC 3146 | \$432,000 | 29/01/2024   |