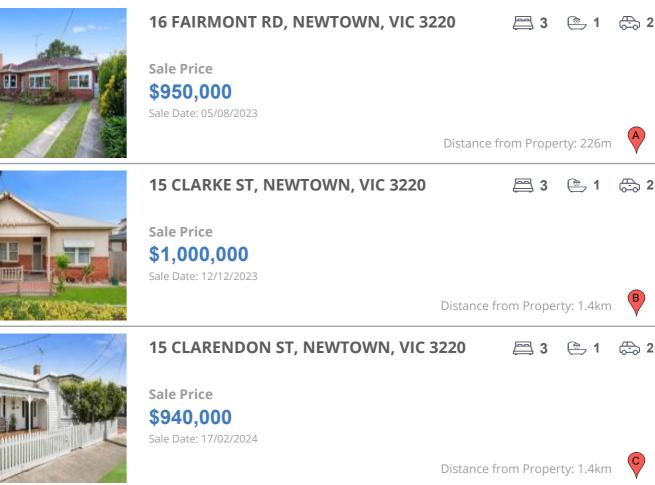

## **COMPARABLE PROPERTIES**

These are the three properties sold within five kilometres of the property for sale in the last 18 months that the estate agent or agent's representative considers to be most comparable to the property for sale.

#### **Comparable property sales**

These are the three properties sold within five kilometres of the property for sale in the last 18 months that the estate agent or agent's representative considers to be most comparable to the property for sale.

| Address of comparable property     | Price       | Date of sale |
|------------------------------------|-------------|--------------|
| 16 FAIRMONT RD, NEWTOWN, VIC 3220  | \$950,000   | 05/08/2023   |
| 15 CLARKE ST, NEWTOWN, VIC 3220    | \$1,000,000 | 12/12/2023   |
| 15 CLARENDON ST, NEWTOWN, VIC 3220 | \$940,000   | 17/02/2024   |