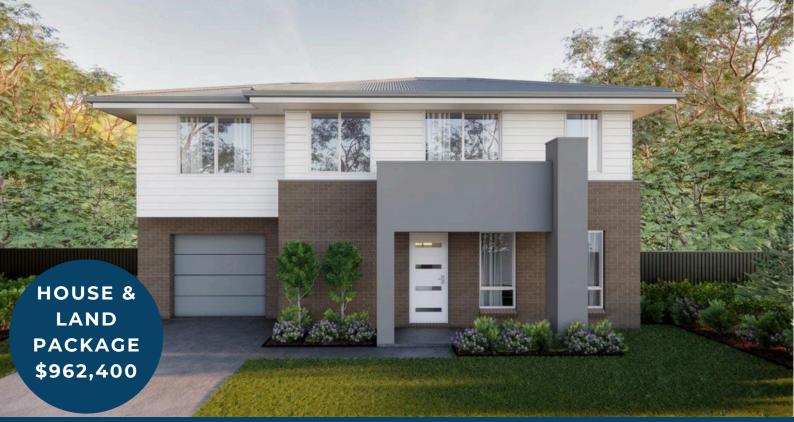

## Enquiries call Siu Lia 0457 659 255

Wave I Essence Facade

Land size: 275m2 I House size: 164 m2 Land Price: \$560,000 I House Price: \$402,400

Package Price \$962,400

## 106 Fang Street Austral

## Package Includes:

- Guaranteed Fixed Home Price
- Truecore steel frame and truss
- Colorbond Roof with Anticon blanket
- 2600mm ceiling height to ground floor
- 2340mm height internal doors to ground floor
- Elite Essential Inclusions, including:
- 20mm stone tops to kitchen and vanities
- Overhead cupboards with bulkheads
- S/S appliances include dishwasher
- Freestanding bathtub
- Ducted AC with 5 year Warranty
- Quality floor coverings
- Sliding mirror doors to built in robes
- Melamine shelving to robes and linen
- Auto door opener to garage door
- Concrete Driveway
- Facade with feature render included
- Choice of interior and exterior colour schemes