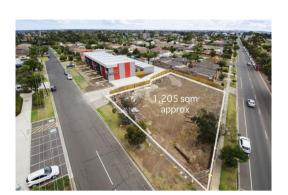

#### Section 47AF of the Estate Agents Act 1980

| Property offered for sale                                                                                                                                                                                                     |                |    |                    |  |             |    |   |     |                  |              |  |
|-------------------------------------------------------------------------------------------------------------------------------------------------------------------------------------------------------------------------------|----------------|----|--------------------|--|-------------|----|---|-----|------------------|--------------|--|
| Address Including suburb and postcode 107 Railway Avenue, Laverton Vic 3028                                                                                                                                                   |                |    |                    |  |             |    |   |     |                  |              |  |
| Indicative selling price                                                                                                                                                                                                      |                |    |                    |  |             |    |   |     |                  |              |  |
| For the meaning of this price see consumer.vic.gov.au/underquoting                                                                                                                                                            |                |    |                    |  |             |    |   |     |                  |              |  |
| Range between \$1,600,000                                                                                                                                                                                                     |                |    | &                  |  | \$1,700,000 |    |   |     |                  |              |  |
| Median sale price                                                                                                                                                                                                             |                |    |                    |  |             |    |   |     |                  |              |  |
| Median p                                                                                                                                                                                                                      | rice \$570,000 | Pr | Property Type Hous |  | e           | Su |   | urb | Laverton         |              |  |
| Period - From 01/04/2023                                                                                                                                                                                                      |                | to | 31/03/2024         |  | Source REIV |    | 1 |     |                  |              |  |
| Comparable property sales (*Delete A or B below as applicable)                                                                                                                                                                |                |    |                    |  |             |    |   |     |                  |              |  |
| A* These are the three properties sold within two kilometres of the property for sale in the last six-<br>months that the estate agent or agent's representative considers to be most comparable to the<br>property for sale. |                |    |                    |  |             |    |   |     |                  |              |  |
| Address of comparable property                                                                                                                                                                                                |                |    |                    |  |             |    |   | Pr  | ice              | Date of sale |  |
| 1                                                                                                                                                                                                                             |                |    |                    |  |             |    |   |     |                  |              |  |
| 2                                                                                                                                                                                                                             |                |    |                    |  |             |    |   |     |                  |              |  |
| 3                                                                                                                                                                                                                             |                |    |                    |  |             |    |   |     |                  |              |  |
| OR                                                                                                                                                                                                                            |                |    |                    |  |             |    |   |     |                  |              |  |
| <b>B</b> * The estate agent or agent's representative reasonably believes that fewer than three comparable properties were sold within two kilometres of the property for sale in the last six months.                        |                |    |                    |  |             |    |   |     |                  |              |  |
| This Statement of Information was prepared on:                                                                                                                                                                                |                |    |                    |  |             |    |   |     | 23/04/2024 12:40 |              |  |