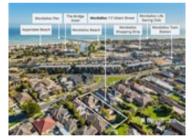

## Comparable property sales (\*Delete A or B below as applicable)

**A**\* These are the three properties sold within two kilometres of the property for sale in the last six months that the estate agent or agent's representative considers to be most comparable to the property for sale.

| Ad | dress of comparable property  | Price       | Date of sale |
|----|-------------------------------|-------------|--------------|
| 1  | 29 Morris St PARKDALE 3195    | \$1,250,000 | 08/11/2023   |
| 2  | 117 Albert St MORDIALLOC 3195 | \$1,230,000 | 06/10/2023   |
| 3  | 36 Cedric St MORDIALLOC 3195  | \$1,224,750 | 07/12/2023   |

## Comparable Properties

29 Morris St PARKDALE 3195 (REI)

Price: \$1,250,000

Method: Sold Before Auction

Date: 08/11/2023

Property Type: House (Res) Land Size: 650 sqm approx

Agent Comments

117 Albert St MORDIALLOC 3195 (REI/VG)

**Agent Comments** 

Price: \$1,230,000 Method: Private Sale Date: 06/10/2023 Property Type: House Land Size: 676 sqm approx

36 Cedric St MORDIALLOC 3195 (REI)

**-**3

Price: \$1,224,750 Method: Private Sale Date: 07/12/2023 Property Type: House Agent Comments