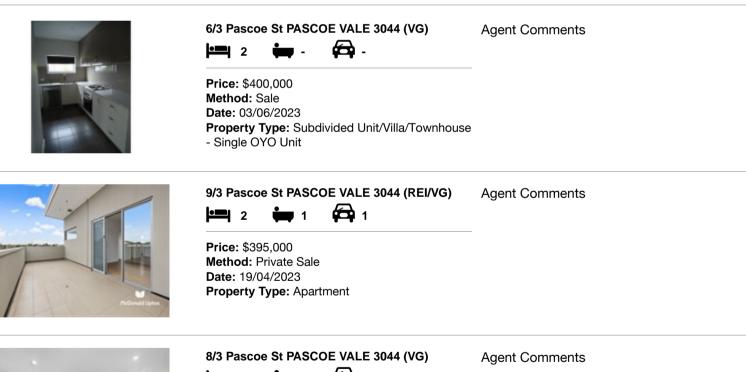

| Add | dress of comparable property   | Price     | Date of sale |
|-----|--------------------------------|-----------|--------------|
| 1   | 6/3 Pascoe St PASCOE VALE 3044 | \$400,000 | 03/06/2023   |
| 2   | 9/3 Pascoe St PASCOE VALE 3044 | \$395,000 | 19/04/2023   |
| 3   | 8/3 Pascoe St PASCOE VALE 3044 | \$390,000 | 23/04/2023   |

# **Comparable Properties**

Price: \$390,000 Method: Sale Date: 23/04/2023 Property Type: Subdivided Unit/Villa/Townhouse - Single OYO Unit