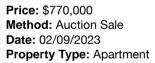

| Add | dress of comparable property     | Price     | Date of sale |
|-----|----------------------------------|-----------|--------------|
| 1   | 1/26a Oak St HAWTHORN 3122       | \$800,000 | 24/02/2024   |
| 2   | 6/36 Lisson Gr HAWTHORN 3122     | \$770,000 | 02/09/2023   |
| 3   | 503/205 Burnley St RICHMOND 3121 | \$755,000 | 13/02/2024   |

# **Comparable Properties**

1/26a Oak St HAWTHORN 3122 (REI)

Price: \$800,000 Method: Auction Sale Date: 24/02/2024 Property Type: Apartment Agent Comments

**1** 2 **1 1 1** 

6/36 Lisson Gr HAWTHORN 3122 (REI/VG)